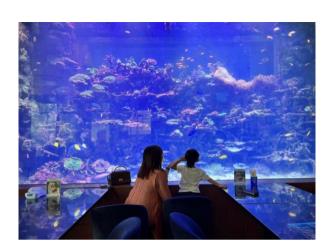

#### \*\*A Gateway to Wonder\*\*

Our crown jewel? The mesmerizing \*\*Reef Aquarium\*\*, where vibrant Dispar anthias dart through coral labyrinths—a living masterpiece that transforms \*The Abyss Woodfired Pizza Restaurant\* into an underwater

spectacle by evening. Savor artisanal pizzas kissed by flames as exotic fish glide past, turning dinner into an immersive journey.

\*\*Seamless Support, Beyond Your Stay\*\*

No guidebook needed. Our 24/7 multilingual concierge—available via Line or WhatsApp—is your lifeline in Bangkok, even \*after\* checkout. From hidden gems to last-minute tips, we're with you until your final farewell to Thailand.