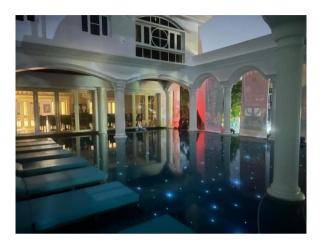

# Neo-Gothic Swimming Pool

#### \*\*Unwind in Style, Day or Night\*\*

Start your morning with a refreshing plunge in our infinity pool, or adventure into the past with our Roman style pool, melt stress in the sauna, or invigorate your body in the fitness room. Let the kids loose in our tropical mini zoo where they get to meet the host "William" (the giant sulcata tortoise) or explore the eclectic Thai Airways Flea Market and alley of shops, just steps away. And of course there is the world famous Chatuchak Weekend Market, where you can find almost anything.